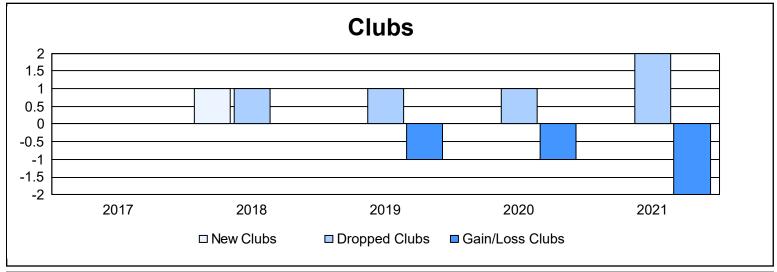

District 19 H As of June 2021 Cumulative

| Year      | New<br>Clubs | Dropped<br>Clubs | Gain/<br>Loss<br>Clubs | New<br>Members | Charter<br>Members | Reinstate<br>Members | Transfer<br>Members | Total<br>Member<br>Added | Total<br>Members<br>Dropped | Gain/<br>Loss<br>Members |
|-----------|--------------|------------------|------------------------|----------------|--------------------|----------------------|---------------------|--------------------------|-----------------------------|--------------------------|
| 2016-2017 | 0            | 0                | 0                      | 151            | 3                  | 13                   | 17                  | 184                      | 208                         | -24                      |
| 2017-2018 | 1            | 1                | 0                      | 121            | 26                 | 22                   | 20                  | 189                      | 346                         | -157                     |
| 2018-2019 | 0            | 1                | -1                     | 114            | 8                  | 14                   | 18                  | 154                      | 154                         | 0                        |
| 2019-2020 | 0            | 1                | -1                     | 93             | 0                  | 13                   | 11                  | 117                      | 195                         | -78                      |
| 2020-2021 | 0            | 2                | -2                     | 80             | 2                  | 14                   | 6                   | 102                      | 191                         | -89                      |
| Average   | 0            | 1                | -1                     | 112            | 8                  | 15                   | 14                  | 149                      | 219                         | -70                      |